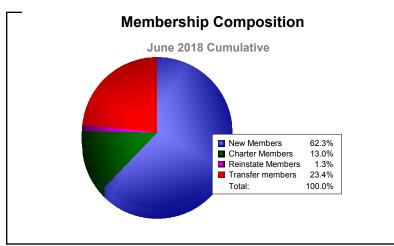

District 104A1 As of June 2018 Cumulative

| Year      | New<br>Clubs | Dropped<br>Clubs | Gain/<br>Loss<br>Clubs | New<br>Members | Charter<br>Members | Reinstate<br>Members | Transfer<br>Members | Total<br>Member<br>Added | Total<br>Members<br>Dropped | Gain/<br>Loss<br>Members |
|-----------|--------------|------------------|------------------------|----------------|--------------------|----------------------|---------------------|--------------------------|-----------------------------|--------------------------|
| 2013-2014 | 0            | 0                | 0                      | 49             | 0                  | 0                    | 0                   | 49                       | -63                         | -14                      |
| 2014-2015 | 0            | 0                | 0                      | 32             | 0                  | 1                    | 16                  | 49                       | -113                        | -64                      |
| 2015-2016 | 0            | -3               | -3                     | 49             | 0                  | 4                    | 6                   | 59                       | -96                         | -37                      |
| 2016-2017 | 1            | -1               | 0                      | 48             | 20                 | 2                    | 0                   | 70                       | -71                         | -1                       |
| 2017-2018 | 0            | -2               | -2                     | 48             | 10                 | 1                    | 18                  | 77                       | -105                        | -28                      |
| Average   | 0            | -1               | -1                     | 45             | 6                  | 2                    | 8                   | 61                       | -90                         | -29                      |