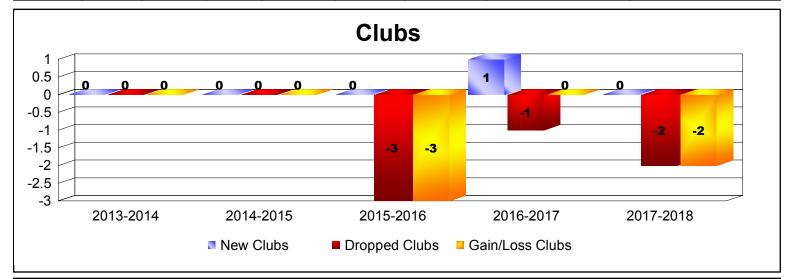

District 104A1 As of June 2018 Cumulative

| Year      | New<br>Clubs | Dropped<br>Clubs | Gain/<br>Loss<br>Clubs | New<br>Members | Charter<br>Members | Reinstate<br>Members | Transfer<br>Members | Total<br>Member<br>Added | Total<br>Members<br>Dropped | Gain/<br>Loss<br>Members |
|-----------|--------------|------------------|------------------------|----------------|--------------------|----------------------|---------------------|--------------------------|-----------------------------|--------------------------|
| 2013-2014 | 0            | 0                | 0                      | 49             | 0                  | 0                    | 0                   | 49                       | -63                         | -14                      |
| 2014-2015 | 0            | 0                | 0                      | 32             | 0                  | 1                    | 16                  | 49                       | -113                        | -64                      |
| 2015-2016 | 0            | -3               | -3                     | 49             | 0                  | 4                    | 6                   | 59                       | -96                         | -37                      |
| 2016-2017 | 1            | -1               | 0                      | 48             | 20                 | 2                    | 0                   | 70                       | -71                         | -1                       |
| 2017-2018 | 0            | -2               | -2                     | 48             | 10                 | 1                    | 18                  | 77                       | -105                        | -28                      |
| Average   | 0            | -1               | -1                     | 45             | 6                  | 2                    | 8                   | 61                       | -90                         | -29                      |