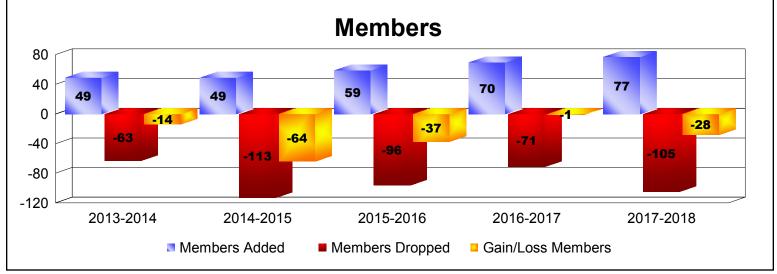

District 104A1 As of June 2018 Cumulative

| Year      | New<br>Clubs | Dropped<br>Clubs | Gain/<br>Loss<br>Clubs | New<br>Members | Charter<br>Members | Reinstate<br>Members | Transfer<br>Members | Total<br>Member<br>Added | Total<br>Members<br>Dropped | Gain/<br>Loss<br>Members |
|-----------|--------------|------------------|------------------------|----------------|--------------------|----------------------|---------------------|--------------------------|-----------------------------|--------------------------|
| 2013-2014 | 0            | 0                | 0                      | 49             | 0                  | 0                    | 0                   | 49                       | -63                         | -14                      |
| 2014-2015 | 0            | 0                | 0                      | 32             | 0                  | 1                    | 16                  | 49                       | -113                        | -64                      |
| 2015-2016 | 0            | -3               | -3                     | 49             | 0                  | 4                    | 6                   | 59                       | -96                         | -37                      |
| 2016-2017 | 1            | -1               | 0                      | 48             | 20                 | 2                    | 0                   | 70                       | -71                         | -1                       |
| 2017-2018 | 0            | -2               | -2                     | 48             | 10                 | 1                    | 18                  | 77                       | -105                        | -28                      |
| Average   | 0            | -1               | -1                     | 45             | 6                  | 2                    | 8                   | 61                       | -90                         | -29                      |